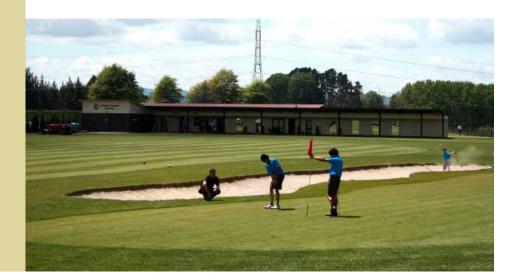

#### The Golf Academy facilities include:

- a full length (245 metres) driving range with 15 covered bays
- 12 grass bays
- a classroom
- 3 video suites for swing analysis
- a comprehensive short game area including a 95 metre long green and a 30 metre long bunker